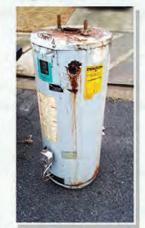

## **Propane and Helium Tanks**

Propane and helium tanks are accepted at the yearly Household Hazardous Waste Collection event in August. This includes the small camping propane canisters.

The only other option the rest of the year is through the manufacturers' or local stores' recycle, refill, or reuse programs.