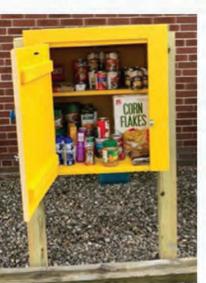

Borrow, Lend, Give - look for Lending or Community Giving or Blessing Boxes and Tools to Borrow or Other Items to Borrow.

SCOTTS RUN

- The Community Giving and Blessing Boxes include food, hygiene items, pet food and other helpful products for people in need.
- There are several in Monongalia County.