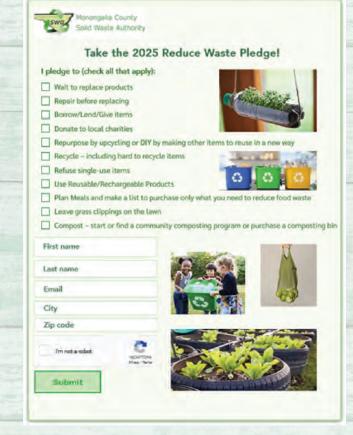

# Take the 2025 Reduce Waste Pledge!

### Are you ready to Take the 2025 Reduce Waste Pledge?

Now is the perfect time to **pledge and plan** how you will Reduce Waste going to the landfill. No doubt it's hard to break the throw-it-in-the-trash can routine but with a little effort and planning you'll see the difference you are making quickly.

In this 2025 Calendar you will find all of the Reduce Waste Tips listed on the Pledge.

These tips will help you plan how to reduce waste and ways to build community relations in your neighborhood, community, school, dorm, or Homeowner's Association (HOA) collectively to reduce waste.

#### Take the 2025 Reduce Waste Pledge!

#### I pledge to (check all that apply):

- Wait to replace products
- Repair before replacing
- Borrow/Lend/Give items
- Donate to local charities
- Repurpose by upcycling or DIY by making other items to reuse in a new wa
- Recycle including hard to recycle items
- Refuse single-use items

Plan Meals and make a list to purchase only what you need to reduce food waste

Leave grass clippings on the lawn

C REARTON

Use Reusable/Rechargeable Products

Compost - start or find a community composting program or purchase a composting bin

I'm not a robot

Submit

How can you **Take the 2025 Reduce** Waste Pledge? Visit our website monongaliacountyswa.com then, check all of the tips you pledge to do in 2025 and click the **Submit** button!

For more Reduce Waste Tips read our Blog article and subscribe to our monthly e-newsletter.