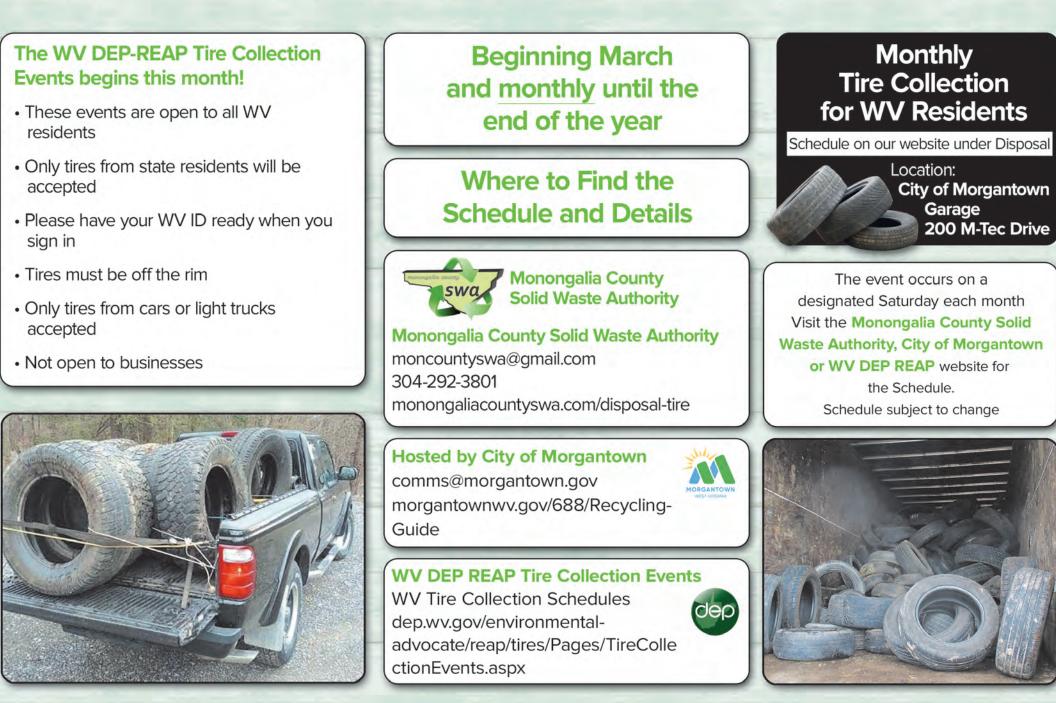

# Monthly Tire Collection for WV Residents

### **Beginning March 2025**

- Check for the Schedule under Disposal on our website
  - Limit up to 10 tires at each event Off the rim

 Proof of WV residency required Not open to businesses

> Location: **City of Morgantown** Garage

> > 200 M-Tec Drive

Turn in unneeded medication for safe disposal.

Look out for this year's TAKE BACK dates!

Keem them safe. Clean them out. Take them back.

Visit **DEATakeBack.com** for a collection site near you